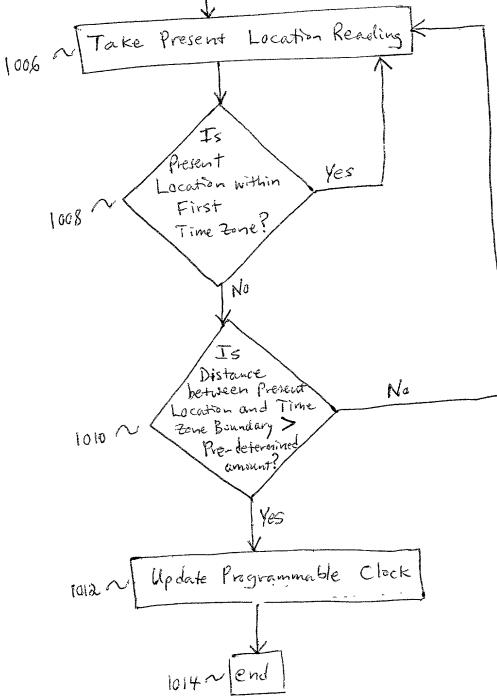

## **FIG. 8**

Fig. 9

Fig 10

1004 Determine a First Time Zone Take Present Location Reading K

Fig. 11

Fig. 12

Fig. 13

Fig. 14.